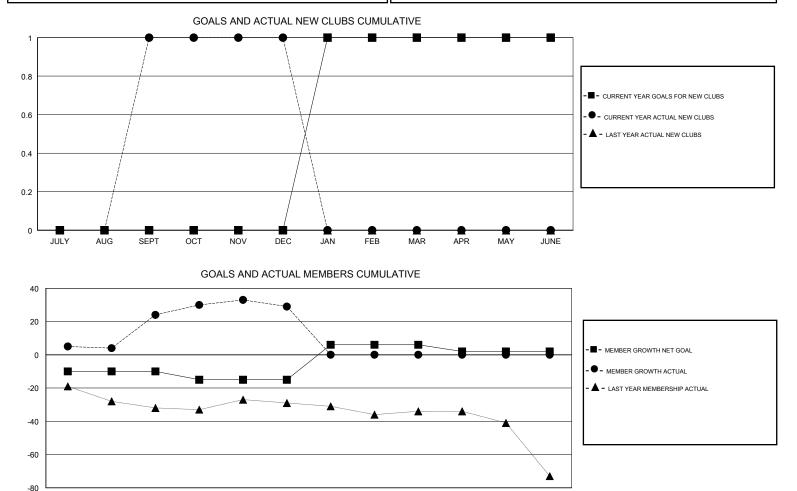

## LOCATION ARKANSAS

GMT CA

|               | Club          | S           |               | Members<br>RESULTS FOR 2017-2018 |                           |                         |                                                    |  |
|---------------|---------------|-------------|---------------|----------------------------------|---------------------------|-------------------------|----------------------------------------------------|--|
|               | RESULTS FOR   | R 2017-2018 |               |                                  |                           |                         |                                                    |  |
| QUARTER       | NEW CLUB GOAL | NEW CLUBS   | DROPPED CLUBS | QUARTER                          | MEMBER GROWTH NET<br>GOAL | MEMBER GROWTH<br>ACTUAL | DROPPED<br>MEMBERS ACTUAL<br>(including transfers) |  |
| JULY/AUG/SEPT | 0             | 1           | 0             | JULY/AUG/SEPT                    | -10                       | 50                      | 19                                                 |  |
| OCT/NOV/DEC   | 0             | 0           | 0             | OCT/NOV/DEC                      | -5                        | 16                      | 7                                                  |  |
| JAN/FEB/MAR   | 1             | 0           | 0             | JAN/FEB/MAR                      | 21                        | 0                       | 0                                                  |  |
| APR/MAY/JUNE  | 0             | 0           | 0             | APR/MAY/JUNE                     | -4                        | 0                       | 0                                                  |  |

| -00 |      |     |      |     |     |     |     |     |     |     |     |      |  |
|-----|------|-----|------|-----|-----|-----|-----|-----|-----|-----|-----|------|--|
|     | JULY | AUG | SEPT | OCT | NOV | DEC | JAN | FEB | MAR | APR | MAY | JUNE |  |